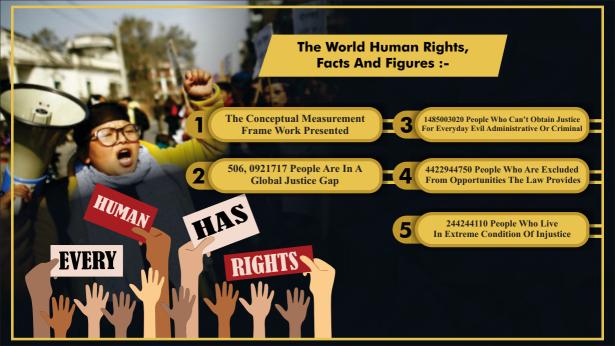

# Why Are People Reluctant To Ask Assistance Of Law And Justice

Not Able To Get Law And Justice In Time

One of the Enough Time To Move To Court, Police Station, Etc.

Unawareness About Their Rights

Don't Have Enough Guidance And Instructions